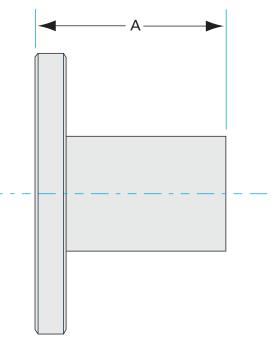

# **ASA half nipple** 6" OD X 3" ID ASA half nipple w/groove

Part number: 1N-ASA-6-300-G

### ASA half nipple 6" OD X 3" ID ASA half nipple w/groove

- One each flat and grooved flange is needed to complete a connection
- All products are available with both genders or a combination
- Contact us at 800-824-4166 if you can't find exactly what you need

Similar Image

| Dimensions<br>(in inches) |       |
|---------------------------|-------|
| Dim A                     | 3.50" |

#### 1N-ASA-6-300-G

| Parameters        | Specifications       |
|-------------------|----------------------|
| Flange 1          | DN 2 (6" OD)         |
| Туре              | Half Nipple          |
| Flange 2          | 3″ OD Tube           |
| Material          | 304 stainless        |
| Tube OD           | 3″                   |
| Length            | 3.50″                |
| Vacuum Range      | 1. 108 mbar to 1 bar |
| Temperature Range | -20 °C to 150 °C     |
| Weight            | 3.4 lbs              |