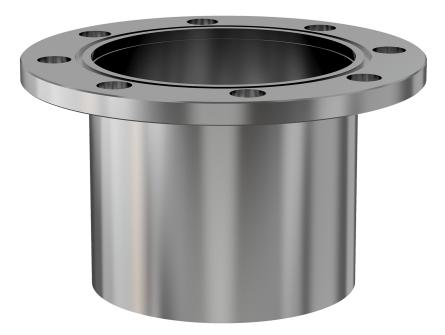

# **ASA half nipple** 6" OD X 3" ID ASA half nipple w/groove

Part number: 1N-ASA-6-300-G

### ASA half nipple 6" OD X 3" ID ASA half nipple w/groove

- One each flat and grooved flange is needed to complete a connection
- All products are available with both genders or a combination
- Contact us at 800-824-4166 if you can't find exactly what you need

#### 1N-ASA-6-300-G

| Parameters        | Specifications       |
|-------------------|----------------------|
| Flange 1          | DN 2 (6" OD)         |
| Туре              | Half Nipple          |
| Flange 2          | 3″ OD Tube           |
| Material          | 304 stainless        |
| Tube OD           | 3″                   |
| Length            | 3.50″                |
| Vacuum Range      | 1. 108 mbar to 1 bar |
| Temperature Range | -20 °C to 150 °C     |
| Weight            | 3.4 lbs              |